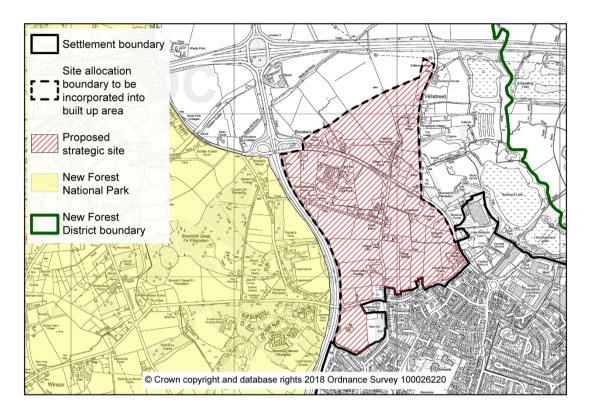

## Policies Map changes including land proposed to be removed from the Green Belt and settlement boundary changes

Site SS.1: North of Totton

Site SS.2: West of Marchwood Site SS.3: North of Marchwood

Site SS.4: The former Fawley Power Station