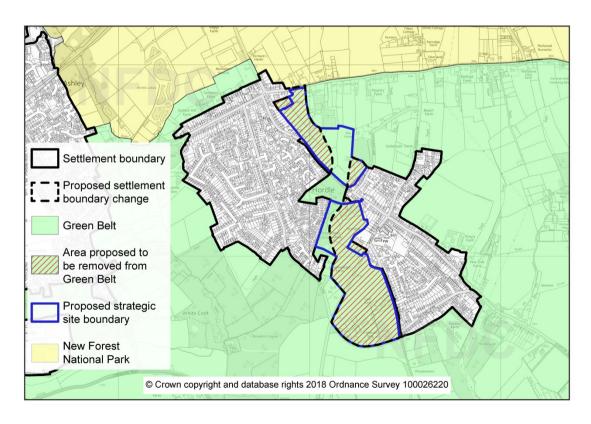

Site SS.12: West of Bransgore

Site SS.13: South of Ringwood

Site SS.14: East of Ringwood Site SS.15: North of Ringwood

Site SS.16: East of Ashford

Site SS.17: North-west of Fordingbridge

Site SS.18: North of Fordingbridge (Burgate)