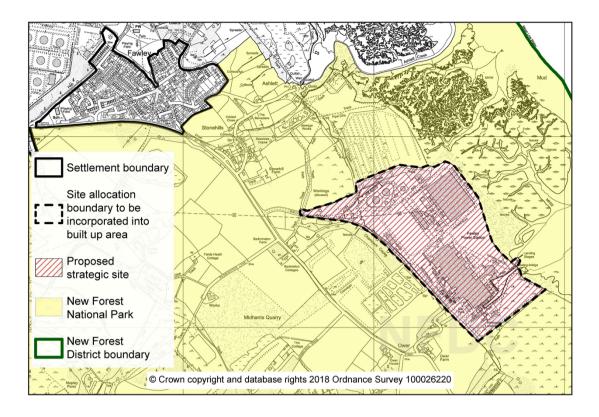

## Policies Map changes including land proposed to be removed from the Green Belt and settlement boundary changes

Site SS.1: North of Totton

Site SS.2: West of Marchwood Site SS.3: North of Marchwood

Site SS.4: The former Fawley Power Station