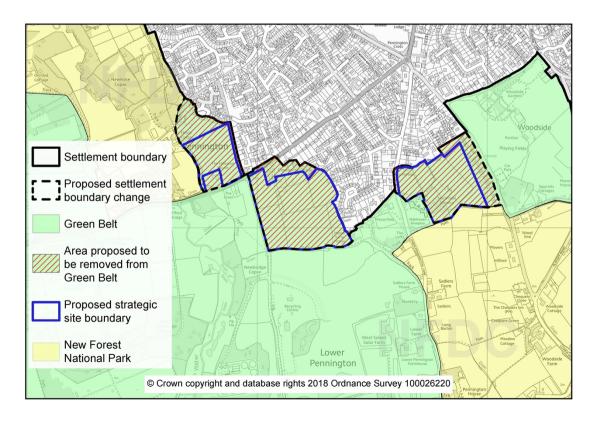

## Policies Map changes including land proposed to be removed from the Green Belt and settlement boundary changes

Site SS.1: North of Totton



Site SS.2: West of Marchwood Site SS.3: North of Marchwood



Site SS.4: The former Fawley Power Station



Site SS.5: South West Lymington Site SS.6: South Lymington



Site SS.7: North East of Milford-Sea



Site SS.8: Central Hordle Site SS.9: North Hordle



Site SS.10: North East New Milton Site SS.11: South West New Milton



Site SS.12: West of Bransgore



Site SS.13: South of Ringwood



Site SS.14: East of Ringwood Site SS.15: North of Ringwood



Site SS.16: East of Ashford

Site SS.17: North-west of Fordingbridge

Site SS.18: North of Fordingbridge (Burgate)