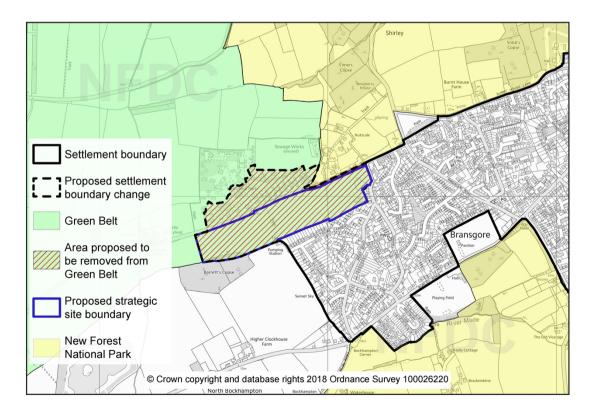

Site SS.12: West of Bransgore

Site SS.13: South of Ringwood

Site SS.14: East of Ringwood Site SS.15: North of Ringwood

Site SS.16: East of Ashford

Site SS.17: North-west of Fordingbridge

Site SS.18: North of Fordingbridge (Burgate)