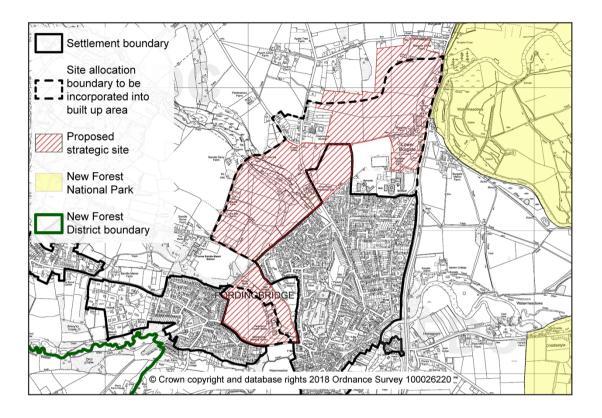

Site SS.12: West of Bransgore

Site SS.13: South of Ringwood

Site SS.14: East of Ringwood Site SS.15: North of Ringwood

Site SS.16: East of Ashford

Site SS.17: North-west of Fordingbridge

Site SS.18: North of Fordingbridge (Burgate)