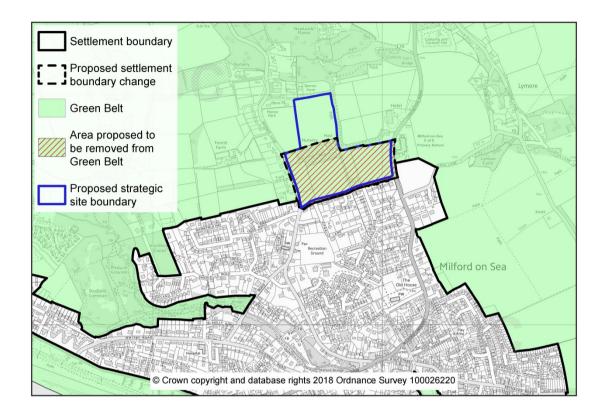

Site SS.5: South West Lymington Site SS.6: South Lymington

Site SS.7: North East of Milford-Sea

Site SS.8: Central Hordle Site SS.9: North Hordle

Site SS.10: North East New Milton Site SS.11: South West New Milton