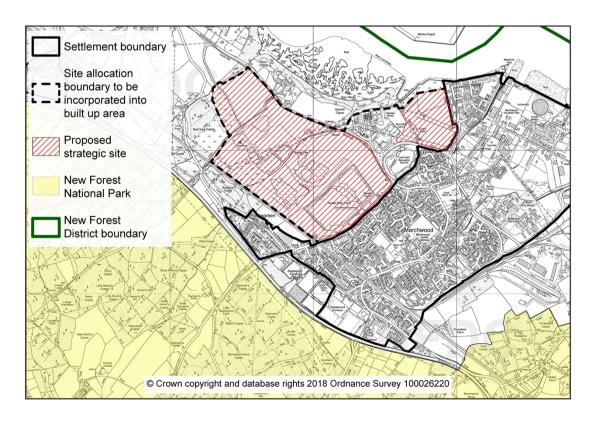

## Policies Map changes including land proposed to be removed from the Green Belt and settlement boundary changes

Site SS.1: North of Totton

Site SS.2: West of Marchwood Site SS.3: North of Marchwood

Site SS.4: The former Fawley Power Station