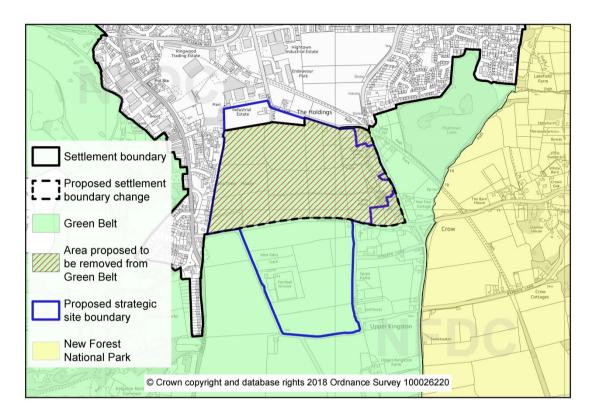

Site SS.12: West of Bransgore

Site SS.13: South of Ringwood

Site SS.14: East of Ringwood Site SS.15: North of Ringwood

Site SS.16: East of Ashford

Site SS.17: North-west of Fordingbridge

Site SS.18: North of Fordingbridge (Burgate)