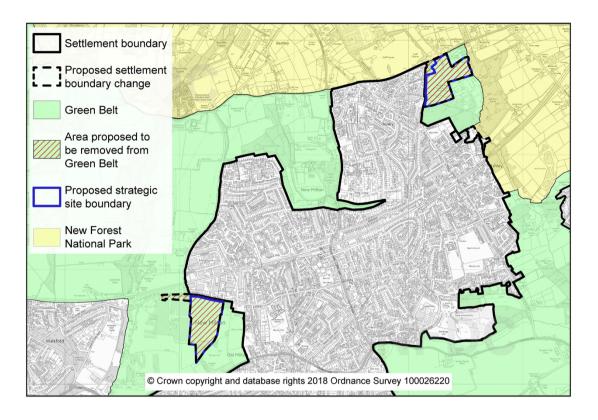

Site SS.5: South West Lymington Site SS.6: South Lymington

Site SS.7: North East of Milford-Sea

Site SS.8: Central Hordle Site SS.9: North Hordle

Site SS.10: North East New Milton Site SS.11: South West New Milton