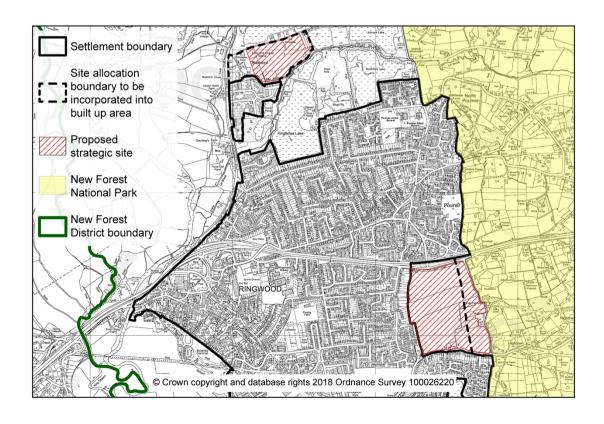

Site SS.12: West of Bransgore

Site SS.13: South of Ringwood

Site SS.14: East of Ringwood Site SS.15: North of Ringwood

Site SS.16: East of Ashford

Site SS.17: North-west of Fordingbridge

Site SS.18: North of Fordingbridge (Burgate)